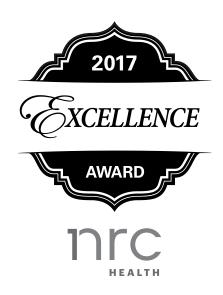

### 2017 Excellence Award Logos

COLOR

**BLACK AND WHITE** 

**REVERSE (WHITE)** 

#### **CORRECT DISPLAY**

Color versions of the *Excellence* award logo must be displayed as shown for web, video, and other online uses. The black and white version may only be used for newspaper placement, or within similar print marketing material (e.g. press releases).