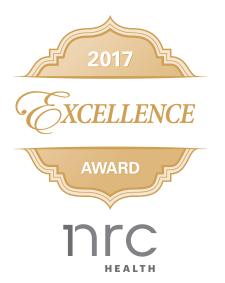

### 2017 Excellence Award Logos

COLOR

**BLACK AND WHITE** 

**REVERSE (WHITE)** 

#### **CORRECT DISPLAY**

Color versions of the *Excellence* award logo must be displayed as shown for web, video, and other online uses. The black and white version may only be used for newspaper placement, or within similar print marketing material (e.g. press releases).