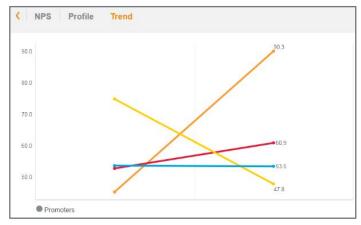

## NPS – profile and trend views

NPS (previously named "Loyalty" inside the reporting platform) now has associated profile and trend drill-through views. Use the profile view to quickly see your brand's distribution of promoters, passives, and detractors.