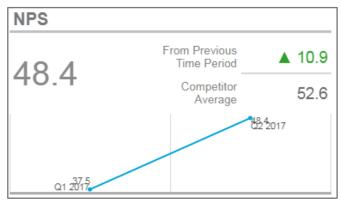

## NPS – profile and trend views

NPS (previously named "Loyalty" inside the reporting platform) now has associated profile and trend drill-through views. Use the profile view to quickly see your brand's distribution of promoters, passives, and detractors.