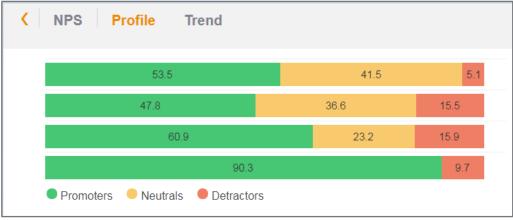

## NPS – profile and trend views

NPS (previously named "Loyalty" inside the reporting platform) now has associated profile and trend drill-through views. Use the profile view to quickly see your brand's distribution of promoters, passives, and detractors.