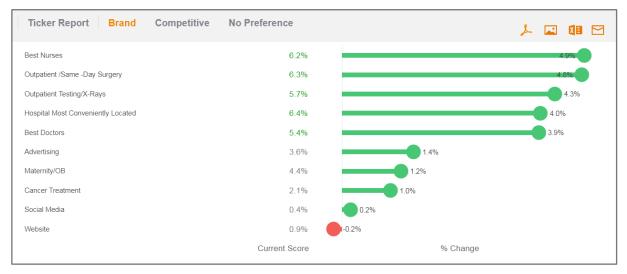

## Ticker Report – built-in statistical significance

Now you can quickly know if the metrics that are increasing and decreasing the most for your brand and competitors are statistically significant changes. Green indicates statistically significate increases and red indicates statistically significant decreases. See the example below.