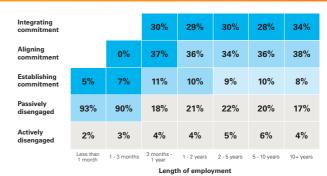

Engaged employees are more loval and. not only drive their own performance, but the performance of the organization. Are your employees progressing at the right level? Ask us how we can help drive engagement across your community.

## Level of assisted living employee engagement based on length of employment

Based on an analysis of NRC Health Assisted Living Employee Engagement Surveys.

When it comes to what residents and staff want, we can help you stop wondering and start understanding.