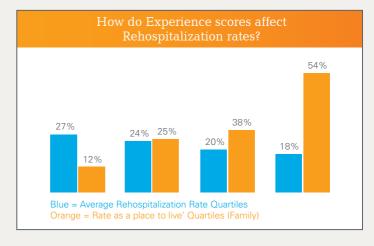

Based on an analysis of a 2015 NRC Health Market Insights Consumer Perception Study.

Studies show higher customer experience scores can positively impact your rehospitalization rates.

Based on an analysis of Nursing Home Compare data and a 2017 study by NRC Health (formerly My InnerView by National Research Corporation).