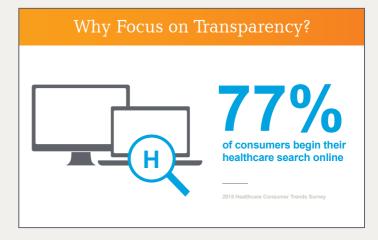

Did you know 77% of consumers begin their healthcare search online? Ask us how to improve your online presence.

Based on an analysis of survey responses collected by NRC Health (formerly My InnerView by National Research Corporation).