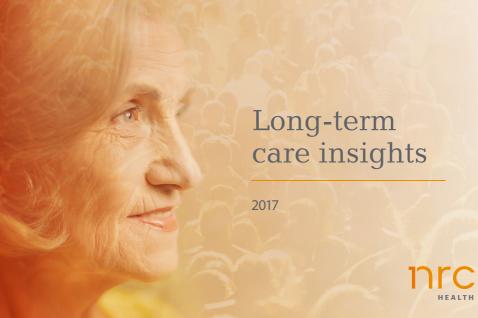

Not all of your employees are equally satisfied. How can you keep employees happy regardless of when they work?

Based on an analysis of survey responses collected by NRC Health (formerly My InnerView by National Research Corporation).