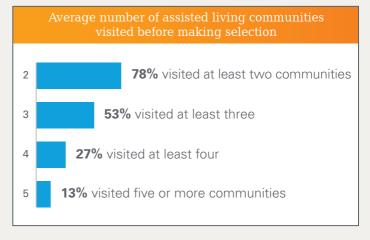

Supporting career development

Based on an analysis of the 2016 Assisted Living National Data collected by NRC Health (formerly My InnerView by National Research Corporation).

Residents and families compare multiple options before selecting an assisted living community. Ask us how you can stand out from the competition and drive occupancy.