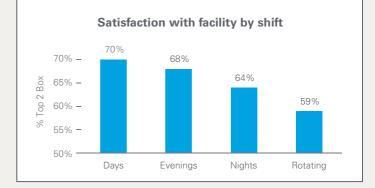

See how residents and families rated staff at facilities across the nation, based on CoreQ survey results.

Based on an analysis of CoreQ survey responses collected by NRC Health (formerly My InnerView by National Research Corporation).