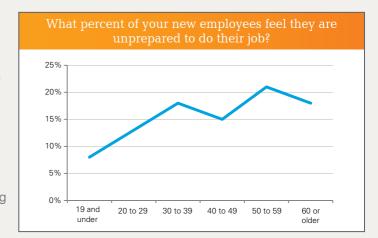

Based on an analysis of survey responses collected by NRC Health (formerly My InnerView by National Research Corporation).

The first 1-3 months is an instrumental time to engage your new hires—are your current onboarding initiatives resulting in prepared and engaged employees?

Based on an analysis of the 2016 Skilled Nursing New Employee National Data collected by NRC Health (formerly My InnerView by National Research Corporation).

Healthcare consumers are looking online and at social media for healthcare information more today than ever before. Ask us how we can help improve your online presence.