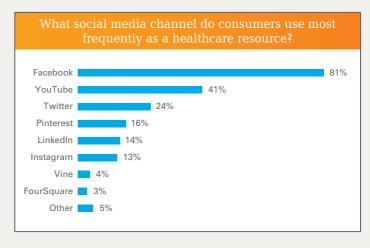

Based on an analysis of the 2016 Skilled Nursing New Employee National Data collected by NRC Health (formerly My InnerView by National Research Corporation).

Healthcare consumers are looking online and at social media for healthcare information more today than ever before. Ask us how we can help improve your online presence.

Based on an analysis of a 2015 NRC Health Market Insights Consumer Perception Study.

Studies show higher customer experience scores can positively impact your rehospitalization rates.

Based on an analysis of Nursing Home Compare data and a 2017 study by NRC Health (formerly My InnerView by National Research Corporation).