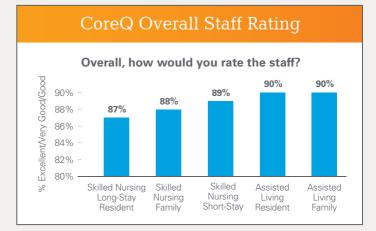

Skilled Nursing Facilities have seen a 9.5% increase in their scores for willingness to recommend since 2008. Ask us how they improved.

Based on an analysis of survey responses collected by NRC Health (formerly My InnerView by National Research Corporation).