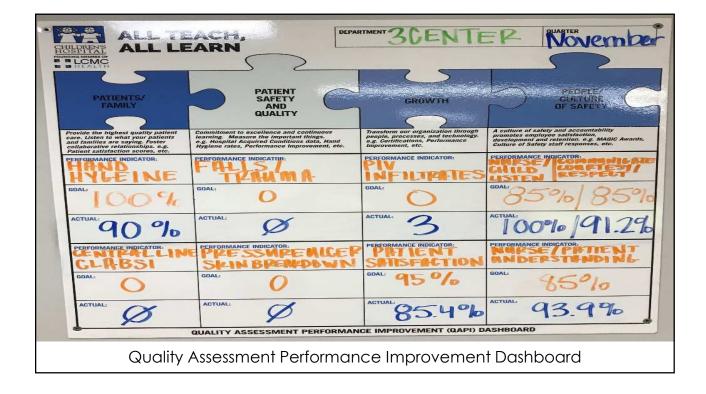

## HOURLY ROUNDING

- Pain: Is the patient having any discomfort?
- Potty: Does the patient need to use the bathroom/need to be changed?
- **Position:** Is the patient comfortable/does he or she need to be repositioned?
- **Possessions:** Are the telephone, remote control, call light, water pitcher, etc. within reach of the patient/attendant?
- Plan of Care: Give the family and patient an update.



## FAMILY-CENTERED ROUNDS



- Includes family, patient, medical students, residents, staff physician and nurses.
- Increases communication between all parties
- Increases learning opportunities between residents and nurses.



## UNIT SAFETY HUDDLES

- Huddle is held daily at 11:00am.
- Meet each shift to discuss high risk patients, Peripheral IV infiltrates, bundle elements, and fall risks.
- Discuss patient satisfaction, communication, key driver questions, and our current scores.
- Includes clerk, nurse techs, child care techs, director, clinical leads, and all nurses.





|