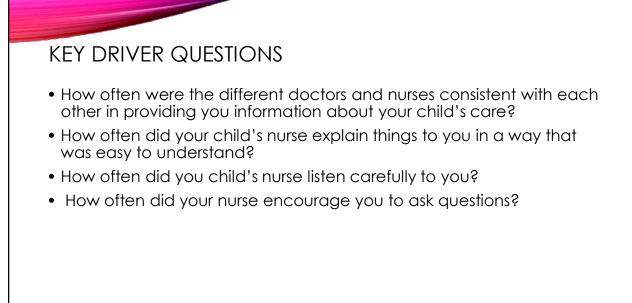

## UNIT SAFETY HUDDLES

- Huddle is held daily at 11:00am.
- Meet each shift to discuss high risk patients, Peripheral IV infiltrates, bundle elements, and fall risks.
- Discuss patient satisfaction, communication, key driver questions, and our current scores.
- Includes clerk, nurse techs, child care techs, director, clinical leads, and all nurses.