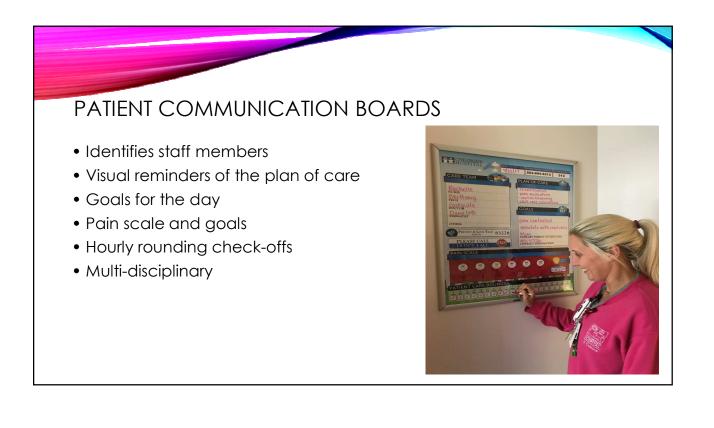

## HOURLY ROUNDING

- Pain: Is the patient having any discomfort?
- Potty: Does the patient need to use the bathroom/need to be changed?
- **Position:** Is the patient comfortable/does he or she need to be repositioned?
- **Possessions:** Are the telephone, remote control, call light, water pitcher, etc. within reach of the patient/attendant?
- Plan of Care: Give the family and patient an update.



## FAMILY-CENTERED ROUNDS



- Includes family, patient, medical students, residents, staff physician and nurses.
- Increases communication between all parties
- Increases learning opportunities between residents and nurses.



## UNIT SAFETY HUDDLES

- Huddle is held daily at 11:00am.
- Meet each shift to discuss high risk patients, Peripheral IV infiltrates, bundle elements, and fall risks.
- Discuss patient satisfaction, communication, key driver questions, and our current scores.
- Includes clerk, nurse techs, child care techs, director, clinical leads, and all nurses.





|