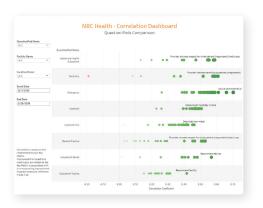

#### Reports by analysts, for analysts

The Analyst Corner report library was built based upon the most frequently requested reports from NRC Health customers. It features on-demand pre-built reports such as correlation drivers, benchmark comparisons, control-chart dashboards, and statistically significant trends. This library will continue to grow as needs evolve in analyzing the healthcare customer experience.