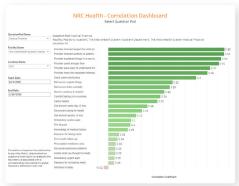

#### Reports by analysts, for analysts

The Analyst Corner report library was built based upon the most frequently requested reports from NRC Health customers. It features on-demand pre-built reports such as correlation drivers, benchmark comparisons, control-chart dashboards, and statistically significant trends. This library will continue to grow as needs evolve in analyzing the healthcare customer experience.