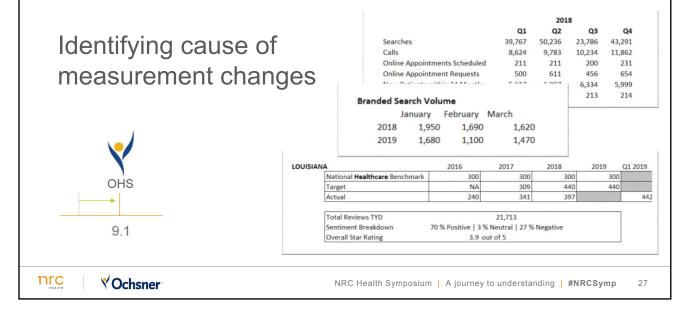

|                               |                     |        |                   |               |        | 201    | 8      |        |
|-------------------------------|---------------------|--------|-------------------|---------------|--------|--------|--------|--------|
| Branded Search Volume         |                     |        |                   |               | Q1     | Q2     | Q3     | Q4     |
| January February M            | arch                | S      | earches           |               | 39,767 | 50,236 | 23,786 | 43,291 |
| 2018 1,950 1,690              | 1,620               | C      | alls              |               | 8,624  | 9,783  | 10,234 | 11,862 |
| 2019 1,680 1,100              | 1,470               | C      | Inline Appointme  | nts Scheduled | 211    | 211    | 200    | 231    |
| 2015 1,000 1,100              | 2,110               | 0      | Inline Appointme  | nt Requests   | 500    | 611    | 456    | 654    |
|                               |                     | N      | lew Patients with | in 24 Months  | 5,617  | 6,997  | 6,334  | 5,999  |
|                               |                     | N      | lumber of Enrolle | d Physicians  | 200    | 210    | 213    | 214    |
| LOUISIANA                     | 2016                | 2017   | 2018              | 0////         | 2019   |        |        |        |
| National Healthcare Benchmark | 300                 | 300    | 300               | 300           |        |        |        |        |
| Target                        | NA                  | 309    | 440               | 440           |        |        |        |        |
| Actual                        | 240                 | 341    | 397               |               | 442    |        |        |        |
| Total Reviews TYD             |                     | 21,713 |                   |               |        |        |        |        |
| Sentiment Breakdown           | 70 % Positive   3 % |        | 6 Negative        |               |        |        |        |        |
|                               |                     |        |                   |               |        |        |        |        |

# Still Important to Look at Data Separately

PAGE 14 25<sup>th</sup> Annual NRC Health Symposium – Omni Nashville Hotel Nashville, Tennessee August 14–16, 2019

PAGE 15 25<sup>th</sup> Annual NRC Health Symposium – Omni Nashville Hotel Nashville, Tennessee August 14–16, 2019