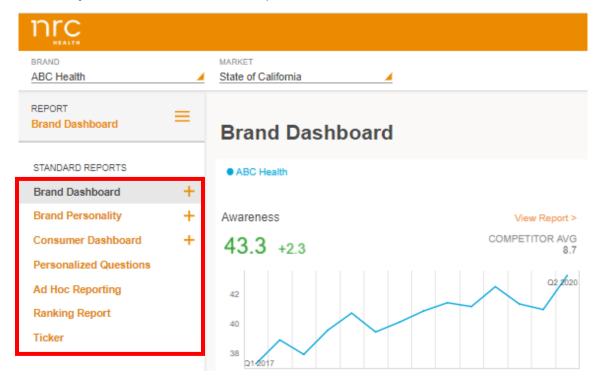

- → Brand Dashboard
  - High-level summary of Market Insights' Key Performance Indicators (KPIs).
- → Brand Personality
  - Shows the attributes that set your brand apart from competitors. This dashboard is based on top-of-mind mentions only.
- → Consumer Dashboard
  - Based ONLY on the respondents in the selected market. These metrics are not specific to the selected brand.
- → Personalized Questions (PQs) Dashboard
  - o Can be used to trend and track custom questions defined by your organization.
- → Ad Hoc Reporting
  - o Can be used to filter metrics by demographics or show trends for multiple metrics at once.
- → Ranking Report
  - Designed to show a market ranking view for the KPI metrics. Use this view as a supplement to the Brand Dashboard to track brands that may still capture market preference.
- → Ticker Report
  - Shows the 10 metrics that have changed the most since the previous period. Use this to identify metrics which should be explored further.