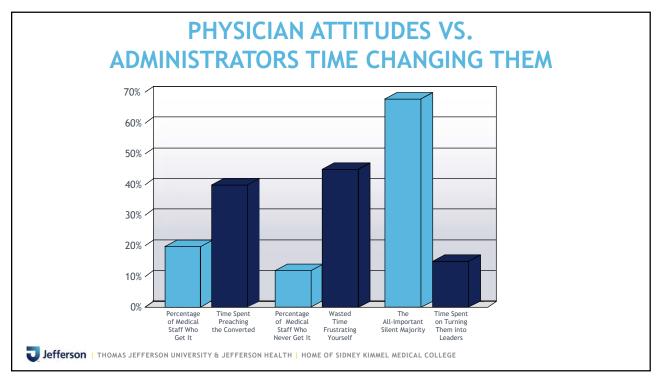

## JOLT: CHANGING CULTURE

40 senior leaders yearly

Application process, sponsor involvement, executive approval

Three highly integrated streams in a 9-month program

- Classroom
- Project/Sketch Assignment
- Executive Coaching