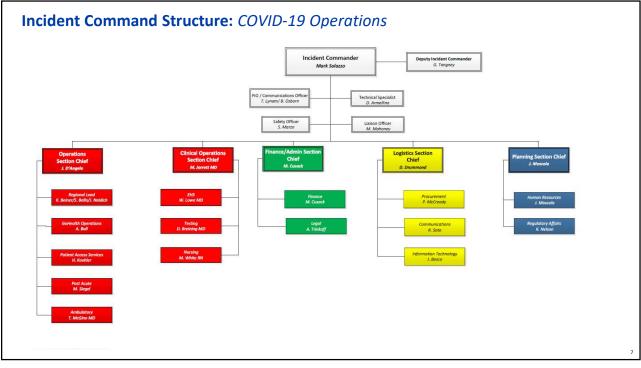

7

PAGE 4 The Governance Institute Leadership Conference – Virtual Event September 14–15, 2020