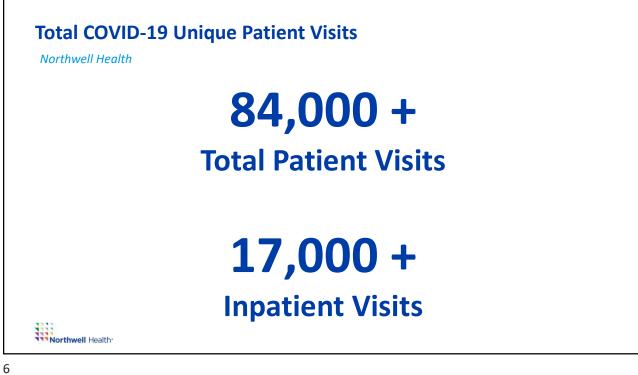

hospitals billion 1111 -..... 800 annual ambulatory operating budget facilities Strategic partners 30% Boca Raton Regional Hospital, FL
Cold Spring Harbor Laboratory, NY
Epworth HealthCare, Richmond, Australia
Karolinska Institute, Sweden Maimonides, NY 5.5 million Nassau University Medical Center, NY
Rothman Orthopaedic Institute, PA
Western Connecticut Health Network, CT inpatient share patient encounters of market over 4,500 employed physicians 1,900 2,500 residents clinical 74,000 14,000 4,000 and fellows in research employees affiliated physicians researchers 160 programs studies conducted

PAGE 1 The Governance Institute Leadership Conference – Virtual Event September 14–15, 2020

2







PAGE 2 The Governance Institute Leadership Conference – Virtual Event September 14–15, 2020





PAGE 3 The Governance Institute Leadership Conference – Virtual Event September 14-15, 2020



7

PAGE 4 The Governance Institute Leadership Conference – Virtual Event September 14–15, 2020