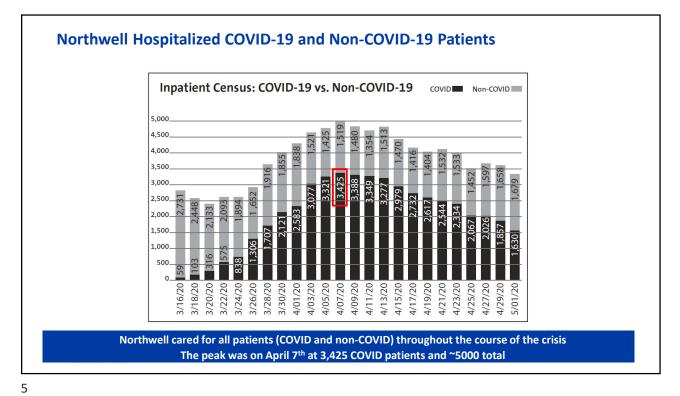

] hospitals billion 1111 -..... 800 annual ambulatory operating budget facilities Strategic partners 30% Boca Raton Regional Hospital, FL
Cold Spring Harbor Laboratory, NY
Epworth HealthCare, Richmond, Australia
Karolinska Institute, Sweden Maimonides, NY 5.5 million Nassau University Medical Center, NY
Rothman Orthopaedic Institute, PA
Western Connecticut Health Network, CT inpatient share patient encounters of market over 4,500 employed physicians 1,900 2,500 residents clinical 74,000 14,000 4,000 and fellows in research employees affiliated physicians researchers 160 programs studies conducted

PAGE 1 The Governance Institute Leadership Conference – Virtual Event September 14–15, 2020

2







PAGE 2 The Governance Institute Leadership Conference – Virtual Event September 14–15, 2020





PAGE 3 The Governance Institute Leadership Conference – Virtual Event September 14-15, 2020



7

PAGE 4 The Governance Institute Leadership Conference – Virtual Event September 14–15, 2020