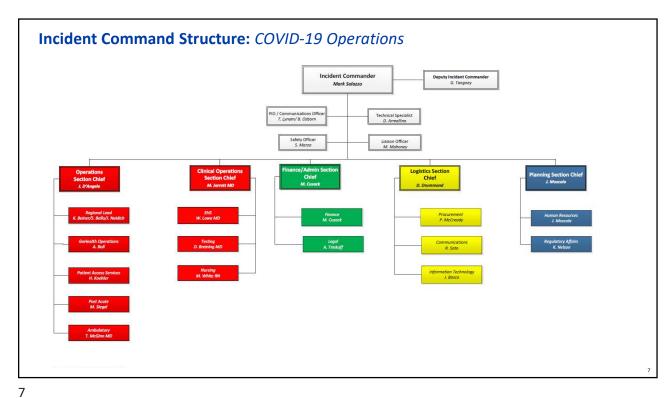

lthCare, Richmond, Australia
 Karolinska Institute, Sweden Maimonides, NY 5.5 million Nassau University Medical Center, NY
 Rothman Orthopaedic Institute, PA
 Western Connecticut Health Network, CT inpatient share patient encounters of market over 4,500 employed physicians 1,900 2,500 residents clinical 74,000 14,000 4,000 and fellows in research employees affiliated physicians 160 programs studies conducted



3



4

## Northwell Hospitalized COVID-19 and Non-COVID-19 Patients



Northwell cared for all patients (COVID and non-COVID) throughout the course of the crisis

The peak was on April 7<sup>th</sup> at 3,425 COVID patients and ~5000 total

5

## **Total COVID-19 Unique Patient Visits**

Northwell Health

84,000 +

**Total Patient Visits** 

**17,000 +** 

**Inpatient Visits**