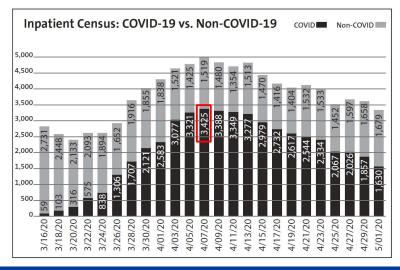

## Northwell Hospitalized COVID-19 and Non-COVID-19 Patients

Northwell cared for all patients (COVID and non-COVID) throughout the course of the crisis

The peak was on April 7<sup>th</sup> at 3,425 COVID patients and ~5000 total