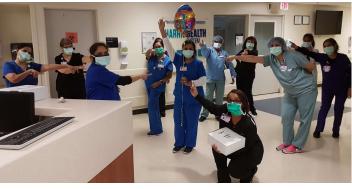

# **Designation and Celebration**

→ LBJ – Awarded Designation – Sept. 2020

nrc

HARRISHEALTH

NRC Health Symposium | Rhythm of understanding | #NRCSymp 43

43