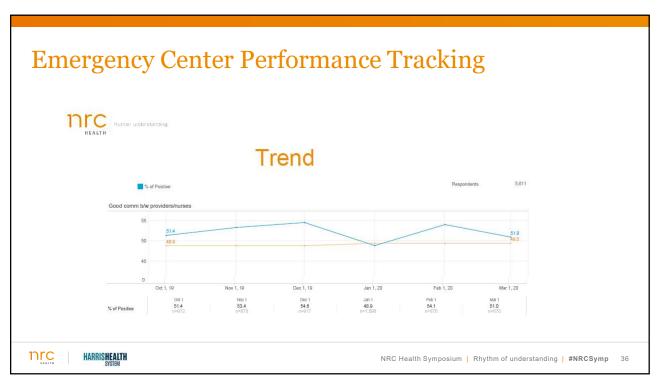

## **Greatest Challenge**

- Patient Satisfaction scores for outpatient clinics that reported up through hospital leadership
- We would be going into our survey with a deficit already in place

nrc

NRC Health Symposium | Rhythm of understanding | #NRCSymp 21

### **Greatest Challenge**

- Patient Satisfaction scores for outpatient clinics that reported up through hospital leadership
- We would be going into our survey with a deficit already in place

nrc

# **Inpatient Patient Satisfaction Performance**

EP20EO: Unit- or clinic-level patient satisfaction data (related to nursing care) outperform the mean or median of the national database used.

nrc

HARRISHEALTH SYSTEM

# Outpatient Patient Satisfaction Performance (Pre)

EP21EO: Unit- level patient satisfaction data (related to nursing care) outperform the mean or median of the national database used.

nrc

HARRISHEALTH