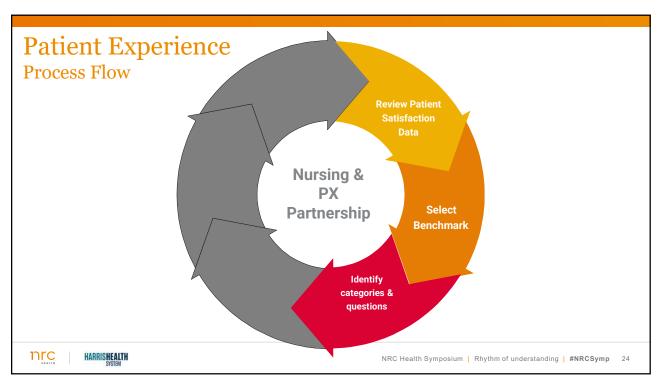

## **Greatest Challenge**

- Patient Satisfaction scores for outpatient clinics that reported up through hospital leadership
- We would be going into our survey with a deficit already in place

nrc

NRC Health Symposium | Rhythm of understanding | #NRCSymp 21

### **Greatest Challenge**

- Patient Satisfaction scores for outpatient clinics that reported up through hospital leadership
- We would be going into our survey with a deficit already in place

nrc