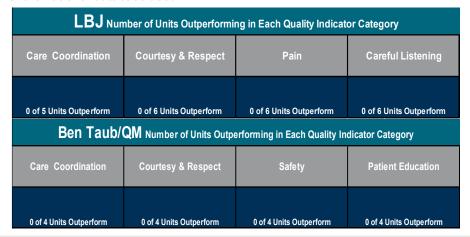

# Outpatient Patient Satisfaction Performance (Pre)

EP21EO: Unit- level patient satisfaction data (related to nursing care) outperform the mean or median of the national database used.

nrc

HARRISHEALTH