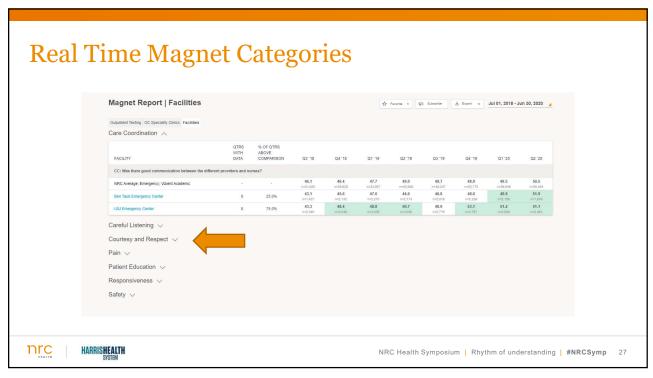

# **Inpatient Patient Satisfaction Performance**

EP20EO: Unit- or clinic-level patient satisfaction data (related to nursing care) outperform the mean or median of the national database used.

nrc

HARRISHEALTH SYSTEM

NRC Health Symposium | Rhythm of understanding | #NRCSymp 25

25