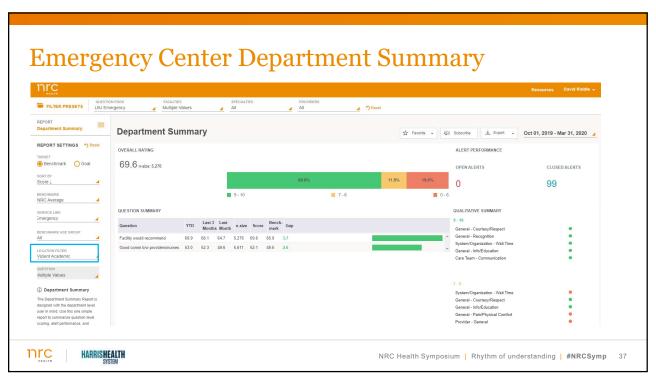

## **Greatest Challenge**

- Patient Satisfaction scores for outpatient clinics that reported up through hospital leadership
- We would be going into our survey with a deficit already in place

nrc

NRC Health Symposium | Rhythm of understanding | #NRCSymp 21

### **Greatest Challenge**

- Patient Satisfaction scores for outpatient clinics that reported up through hospital leadership
- We would be going into our survey with a deficit already in place

nrc

# **Inpatient Patient Satisfaction Performance**

EP20EO: Unit- or clinic-level patient satisfaction data (related to nursing care) outperform the mean or median of the national database used.

nrc

HARRISHEALTH SYSTEM

# Outpatient Patient Satisfaction Performance (Pre)

EP21EO: Unit- level patient satisfaction data (related to nursing care) outperform the mean or median of the national database used.

nrc

HARRISHEALTH