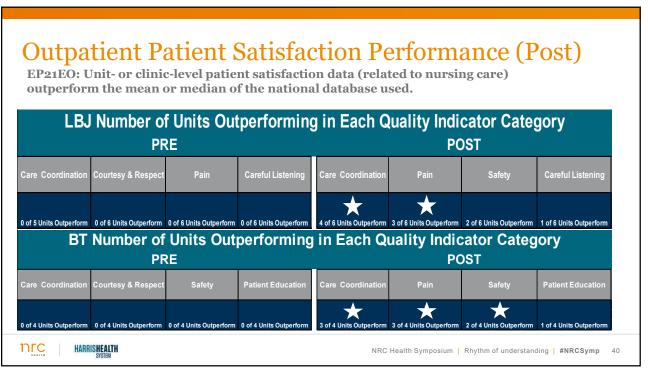

# Outpatient Patient Satisfaction Performance (Pre)

EP21EO: Unit- level patient satisfaction data (related to nursing care) outperform the mean or median of the national database used.

nrc

HARRISHEALTH