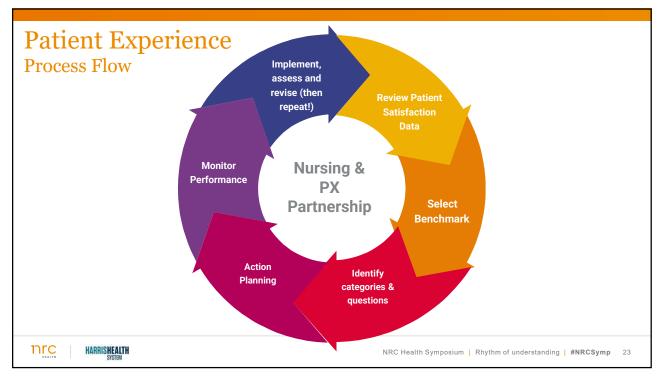

## **Greatest Challenge**

- Patient Satisfaction scores for outpatient clinics that reported up through hospital leadership
- We would be going into our survey with a deficit already in place

nrc

NRC Health Symposium | Rhythm of understanding | #NRCSymp 21

### **Greatest Challenge**

- Patient Satisfaction scores for outpatient clinics that reported up through hospital leadership
- We would be going into our survey with a deficit already in place

nrc