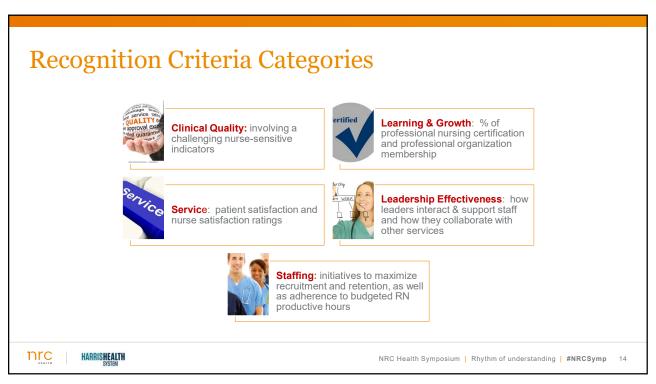

### **Engaging the Organization**

- → Magnet placed as a topic of discussion on physician medical boards
- → Nursing units identified "Magnet Champions"
- → Ancillary departments included in contests
- → Development of the Luminary Award Program

# **Luminary Award**