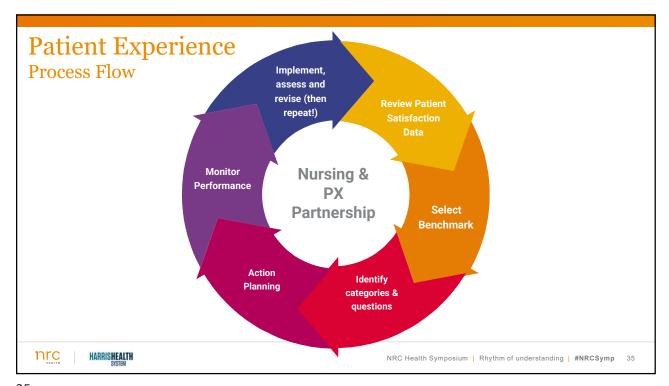

## **Greatest Challenge**

- Patient Satisfaction scores for outpatient clinics that reported up through hospital leadership
- We would be going into our survey with a deficit already in place

nrc

NRC Health Symposium | Rhythm of understanding | #NRCSymp 21

### **Greatest Challenge**

- Patient Satisfaction scores for outpatient clinics that reported up through hospital leadership
- We would be going into our survey with a deficit already in place

nrc

# **Inpatient Patient Satisfaction Performance**

EP20EO: Unit- or clinic-level patient satisfaction data (related to nursing care) outperform the mean or median of the national database used.

nrc

HARRISHEALTH SYSTEM

# Outpatient Patient Satisfaction Performance (Pre)

EP21EO: Unit- level patient satisfaction data (related to nursing care) outperform the mean or median of the national database used.

nrc

HARRISHEALTH