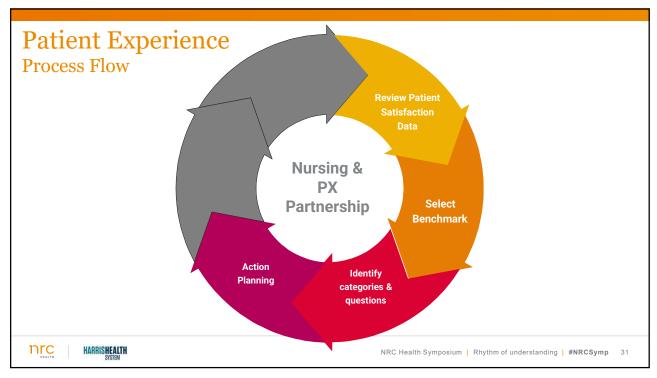

## **Greatest Challenge**

- Patient Satisfaction scores for outpatient clinics that reported up through hospital leadership
- We would be going into our survey with a deficit already in place

nrc

NRC Health Symposium | Rhythm of understanding | #NRCSymp 21

### **Greatest Challenge**

- Patient Satisfaction scores for outpatient clinics that reported up through hospital leadership
- We would be going into our survey with a deficit already in place

nrc