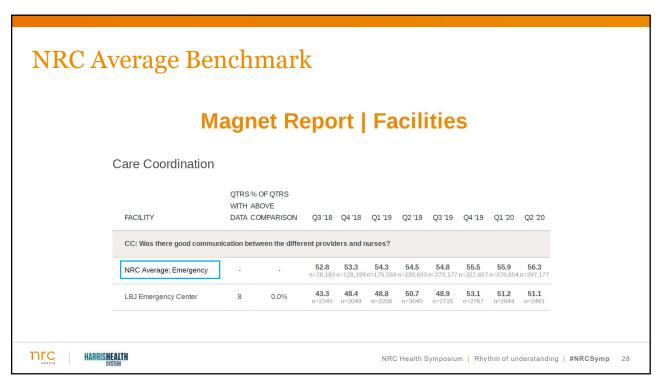

# **Inpatient Patient Satisfaction Performance**

EP20EO: Unit- or clinic-level patient satisfaction data (related to nursing care) outperform the mean or median of the national database used.

nrc

HARRISHEALTH SYSTEM

NRC Health Symposium | Rhythm of understanding | #NRCSymp 25

25