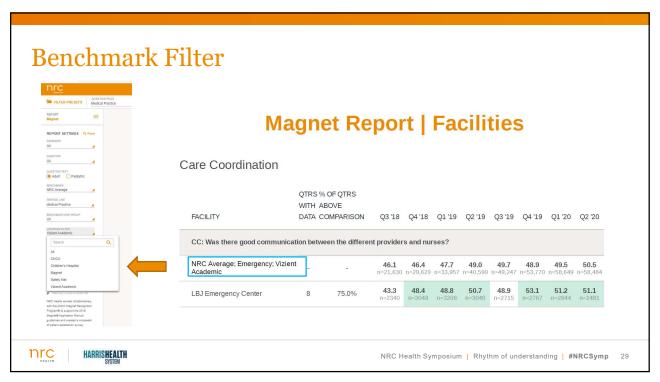

# **Inpatient Patient Satisfaction Performance**

EP20EO: Unit- or clinic-level patient satisfaction data (related to nursing care) outperform the mean or median of the national database used.

nrc

HARRISHEALTH SYSTEM

NRC Health Symposium | Rhythm of understanding | #NRCSymp 25

25