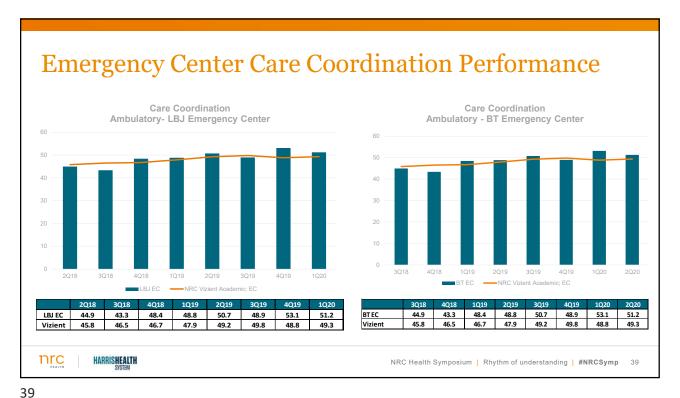

# **Inpatient Patient Satisfaction Performance**

EP20EO: Unit- or clinic-level patient satisfaction data (related to nursing care) outperform the mean or median of the national database used.

nrc

HARRISHEALTH SYSTEM

NRC Health Symposium | Rhythm of understanding | #NRCSymp 25

25

# Outpatient Patient Satisfaction Performance (Pre)

EP21EO: Unit- level patient satisfaction data (related to nursing care) outperform the mean or median of the national database used.

nrc

HARRISHEALTH