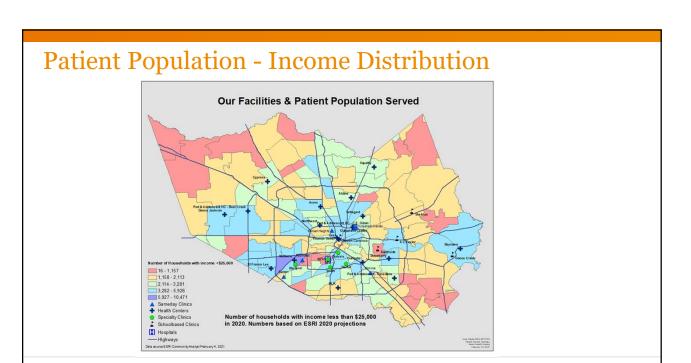

# **Patient Population Served**

Number of Unduplicated Patients – 234,784 Number of New Patients - 64,938