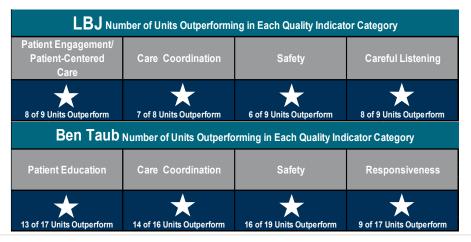

# **Inpatient Patient Satisfaction Performance**

EP20EO: Unit- or clinic-level patient satisfaction data (related to nursing care) outperform the mean or median of the national database used.

nrc

HARRISHEALTH SYSTEM

NRC Health Symposium | Rhythm of understanding | #NRCSymp 25

25