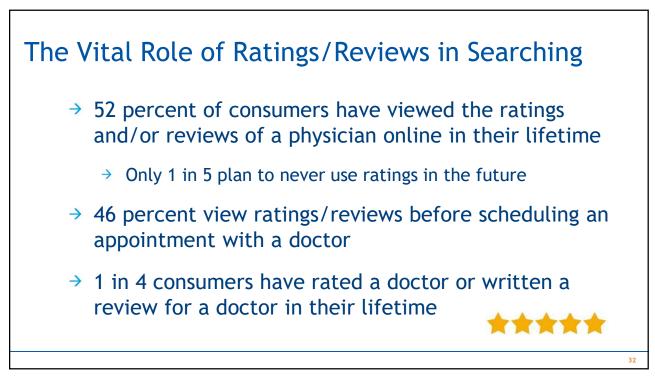

PAGE 12 The Governance Institute's Leadership Conference – Hybrid Event April 11–12, 2022

PAGE 13 The Governance Institute's Leadership Conference – Hybrid Event April 11–12, 2022

28

PAGE 14 The Governance Institute's Leadership Conference – Hybrid Event April 11–12, 2022