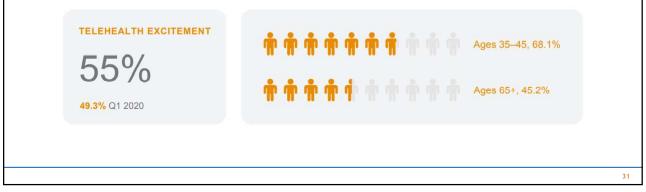

# **Digital Abundance**

29

29

PAGE 15 The Governance Institute's Leadership Conference – Hybrid Event April 11–12, 2022

While telemedicine struggled with how reimbursement and logistics would work in years past, the widespread adoption of this technology has grabbed and is now holding consumer interest. Consumers' excitement for telehealth has hovered around **55%** throughout the pandemic, compared to the pre-pandemic average of 49.3% in Q1 2020. Consumers 35 to 44 years old are the most excited about telehealth (**68.1%**), whereas people 65 and older are the least excited (**45.2%**).