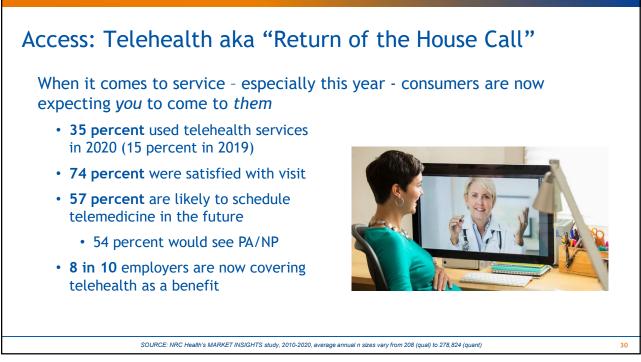

# **Digital Abundance**

29

29

PAGE 15 The Governance Institute's Leadership Conference – Hybrid Event April 11–12, 2022

While telemedicine struggled with how reimbursement and logistics would work in years past, the widespread adoption of this technology has grabbed and is now holding consumer interest. Consumers' excitement for telehealth has hovered around **55%** throughout the pandemic, compared to the pre-pandemic average of 49.3% in Q1 2020. Consumers 35 to 44 years old are the most excited about telehealth (**68.1%**), whereas people 65 and older are the least excited (**45.2%**).