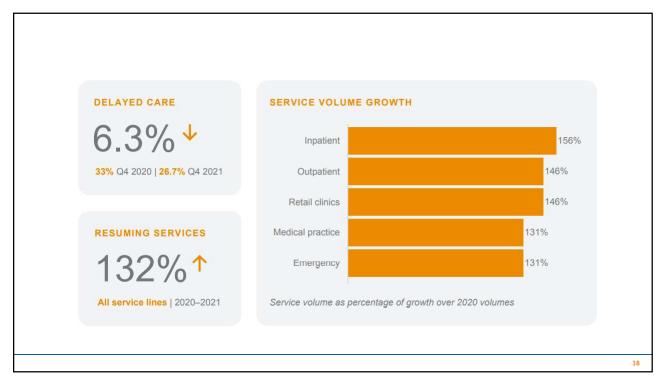

# **Physical Abundance**

35

35

36

PAGE 18 The Governance Institute's Leadership Conference – Hybrid Event April 11–12, 2022

PAGE 19 The Governance Institute's Leadership Conference – Hybrid Event April 11–12, 2022