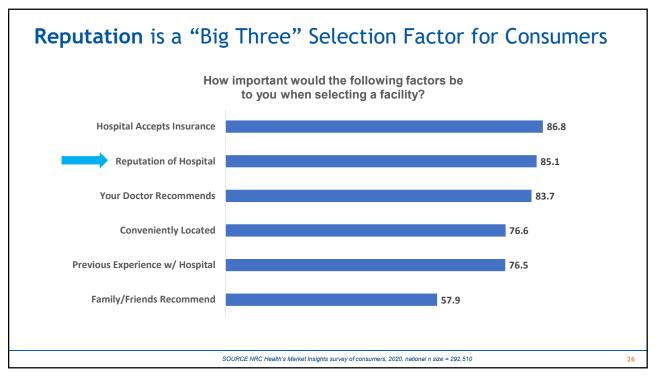

7

PAGE 4 The Governance Institute's Leadership Conference – Hybrid Event April 11–12, 2022

PAGE 5 The Governance Institute's Leadership Conference – Hybrid Event April 11–12, 2022

PAGE 6 The Governance Institute's Leadership Conference – Hybrid Event April 11–12, 2022