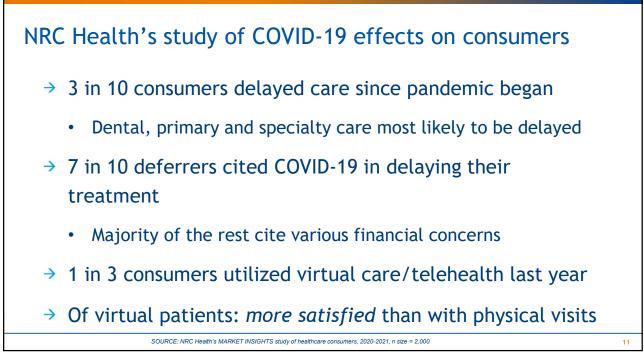

# **Digital Abundance**

29

29

PAGE 15 The Governance Institute's Leadership Conference – Hybrid Event April 11–12, 2022

While telemedicine struggled with how reimbursement and logistics would work in years past, the widespread adoption of this technology has grabbed and is now holding consumer interest. Consumers' excitement for telehealth has hovered around **55%** throughout the pandemic, compared to the pre-pandemic average of 49.3% in Q1 2020. Consumers 35 to 44 years old are the most excited about telehealth (**68.1%**), whereas people 65 and older are the least excited (**45.2%**).

31

32

PAGE 16 The Governance Institute's Leadership Conference – Hybrid Event April 11–12, 2022

"Loved virtual because I did not have to take time off work for driving and a waiting room. Very efficient and convenient." – Consumer in Indiana