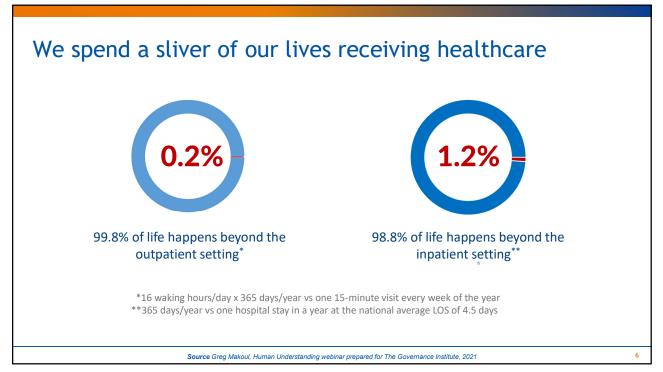

PAGE 7 The Governance Institute's Leadership Conference – Hybrid Event April 11–12, 2022

- Healthcare has endured heavy national focus
- Healthcare is no longer "hospital-bound"
- Healthcare is becoming more diffused
- Healthcare's halo has localized