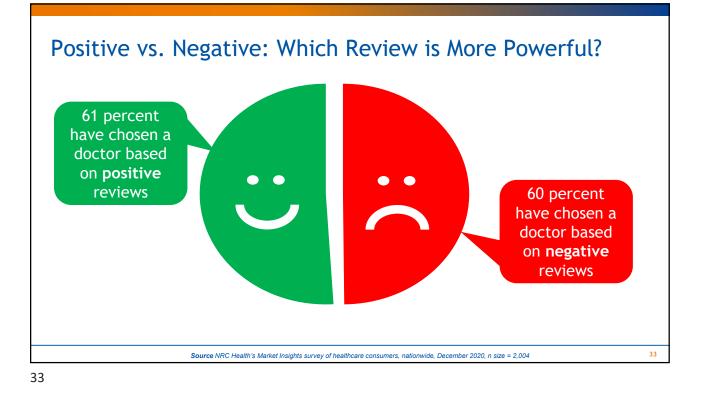

PAGE 12 The Governance Institute's Leadership Conference – Hybrid Event April 11–12, 2022

PAGE 13 The Governance Institute's Leadership Conference – Hybrid Event April 11–12, 2022

28

PAGE 14 The Governance Institute's Leadership Conference – Hybrid Event April 11–12, 2022