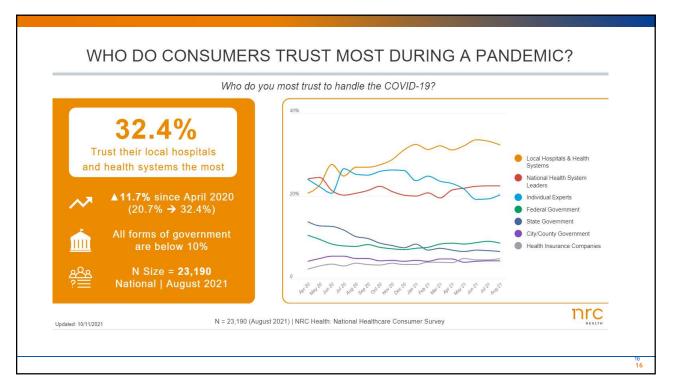

PAGE 7 The Governance Institute's Leadership Conference – Hybrid Event April 11–12, 2022

- Healthcare has endured heavy national focus
- Healthcare is no longer "hospital-bound"
- Healthcare is becoming more diffused
- Healthcare's halo has localized

## Psychological Abundance of Healthcare

- Healthcare was once one of many industries to throw attention to, given the shifting national focus
- During the pandemic, healthcare has seemingly become the most popular industry to fixate upon, argue about, and "fix"
- When an industry sees so much attention, it gives the audience the impression SOMETHING must be wrong