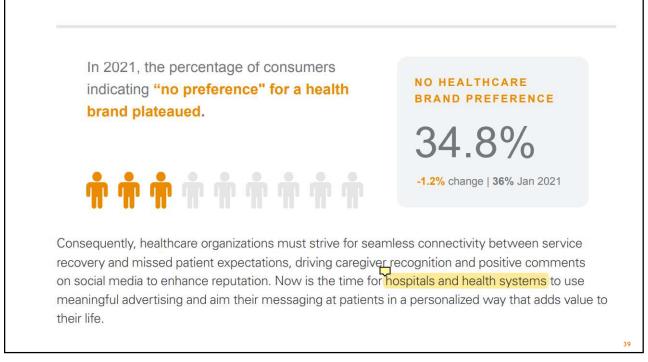

## Psychological Abundance of Healthcare

- Healthcare was once one of many industries to throw attention to, given the shifting national focus
- During the pandemic, healthcare has seemingly become the most popular industry to fixate upon, argue about, and "fix"
- When an industry sees so much attention, it gives the audience the impression SOMETHING must be wrong