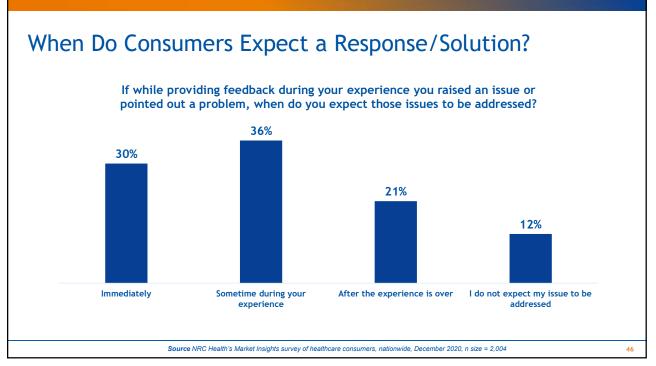

Do you have what it takes?

44

PAGE 22 The Governance Institute's Leadership Conference – Hybrid Event April 11–12, 2022

PAGE 23 The Governance Institute's Leadership Conference – Hybrid Event April 11–12, 2022