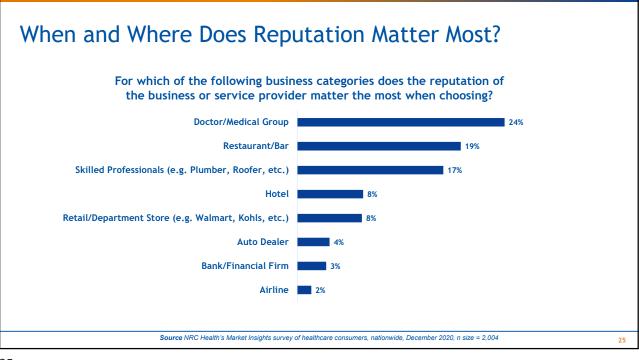

11–12, 2022





PAGE 9 The Governance Institute's Leadership Conference – Hybrid Event April 11–12, 2022





PAGE 10 The Governance Institute's Leadership Conference – Hybrid Event April 11–12, 2022



2.



PAGE 11 The Governance Institute's Leadership Conference – Hybrid Event April 11–12, 2022

# **Psychological Abundance**

### 23

## Psychological Abundance of Healthcare

- Healthcare was once one of many industries to throw attention to, given the shifting national focus
- During the pandemic, healthcare has seemingly become the most popular industry to fixate upon, argue about, and "fix"
- When an industry sees so much attention, it gives the audience the impression SOMETHING must be wrong

PAGE 12 The Governance Institute's Leadership Conference – Hybrid Event April 11–12, 2022





PAGE 13 The Governance Institute's Leadership Conference – Hybrid Event April 11–12, 2022





28

PAGE 14 The Governance Institute's Leadership Conference – Hybrid Event April 11–12, 2022

# **Digital Abundance**

29

29



PAGE 15 The Governance Institute's Leadership Conference – Hybrid Event April 11–12, 2022

While telemedicine struggled with how reimbursement and logistics would work in years past, the widespread adoption of this technology has grabbed and is now holding consumer interest. Consumers' excitement for telehealth has hovered around **55%** throughout the pandemic, compared to the pre-pandemic average of 49.3% in Q1 2020. Consumers 35 to 44 years old are the most excited about telehealth (**68.1%**), whereas people 65 and older are the least excited (**45.2%**).



31