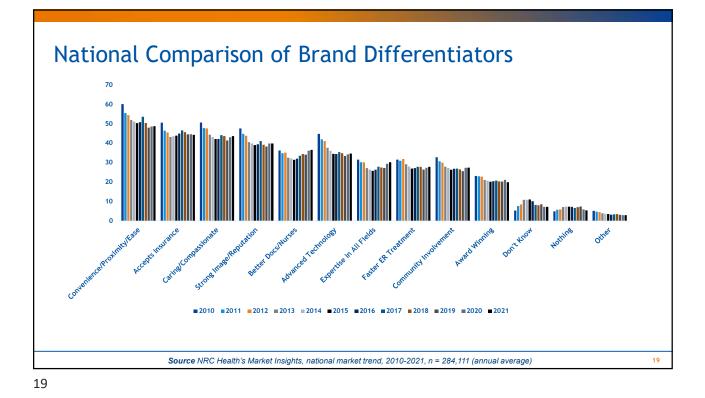

Institute's Leadership Conference – Hybrid Event April 11–12, 2022



7



PAGE 4 The Governance Institute's Leadership Conference – Hybrid Event April 11–12, 2022





PAGE 5 The Governance Institute's Leadership Conference – Hybrid Event April 11–12, 2022





PAGE 6 The Governance Institute's Leadership Conference – Hybrid Event April 11–12, 2022





PAGE 7 The Governance Institute's Leadership Conference – Hybrid Event April 11–12, 2022



- Healthcare has endured heavy national focus
- Healthcare is no longer "hospital-bound"
- Healthcare is becoming more diffused
- Healthcare's halo has localized





PAGE 8 The Governance Institute's Leadership Conference – Hybrid Event April 11–12, 2022





PAGE 9 The Governance Institute's Leadership Conference – Hybrid Event April 11–12, 2022





PAGE 10 The Governance Institute's Leadership Conference – Hybrid Event April 11–12, 2022



2.



PAGE 11 The Governance Institute's Leadership Conference – Hybrid Event April 11–12, 2022

# **Psychological Abundance**

### 23

## Psychological Abundance of Healthcare

- Healthcare was once one of many industries to throw attention to, given the shifting national focus
- During the pandemic, healthcare has seemingly become the most popular industry to fixate upon, argue about, and "fix"
- When an industry sees so much attention, it gives the audience the impression SOMETHING must be wrong

PAGE 12 The Governance Institute's Leadership Conference – Hybrid Event April 11–12, 2022





PAGE 13 The Governance Institute's Leadership Conference – Hybrid Event April 11–12, 2022





28

PAGE