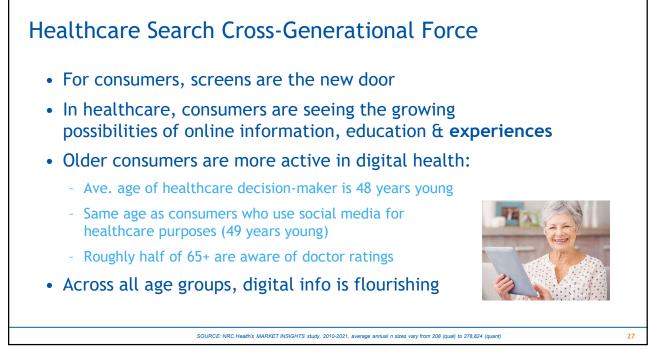

# **Digital Abundance**

29

29

PAGE 15 The Governance Institute's Leadership Conference – Hybrid Event April 11–12, 2022

While telemedicine struggled with how reimbursement and logistics would work in years past, the widespread adoption of this technology has grabbed and is now holding consumer interest. Consumers' excitement for telehealth has hovered around **55%** throughout the pandemic, compared to the pre-pandemic average of 49.3% in Q1 2020. Consumers 35 to 44 years old are the most excited about telehealth (**68.1%**), whereas people 65 and older are the least excited (**45.2%**).