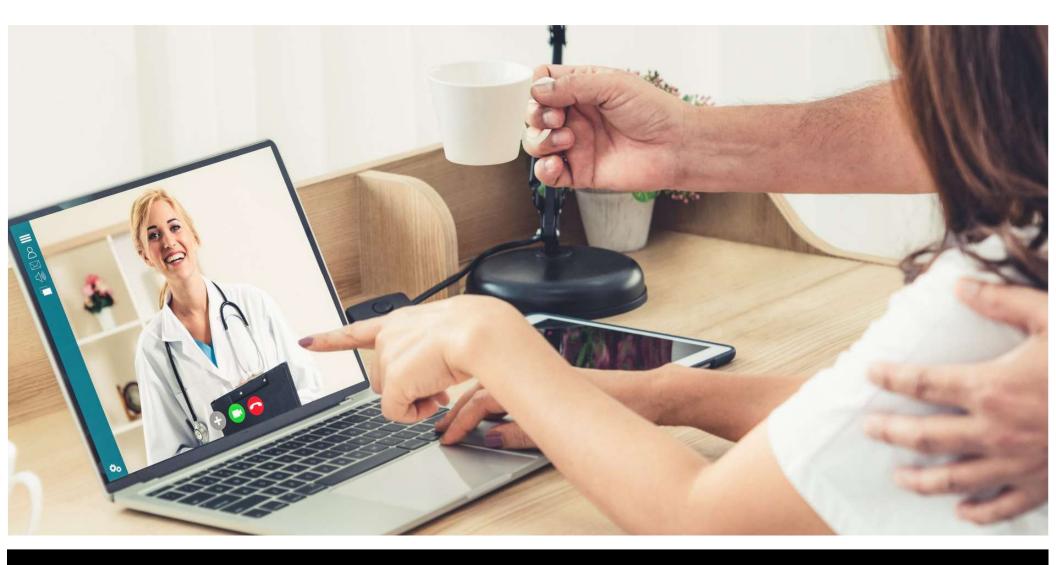

## WHAT DOES 'BLUE DOT HEALTHCARE' LOOK LIKE?

HOW DO WE BUILD
IT AROUND THE
PATIENT AND NOT
THE PROCEDURE?

12th September 2022

# TGISep2022 12th September 2022

WHAT HAVE WE
DONE FOR A
HEALTHCARE
CONSUMER TO TELL
OUR STORY TODAY?

HOW CAN YOU BE REAL, GENUINE?

12th September 2022

Patient comes from the Latin "patiens," from "patior," to suffer or bear.