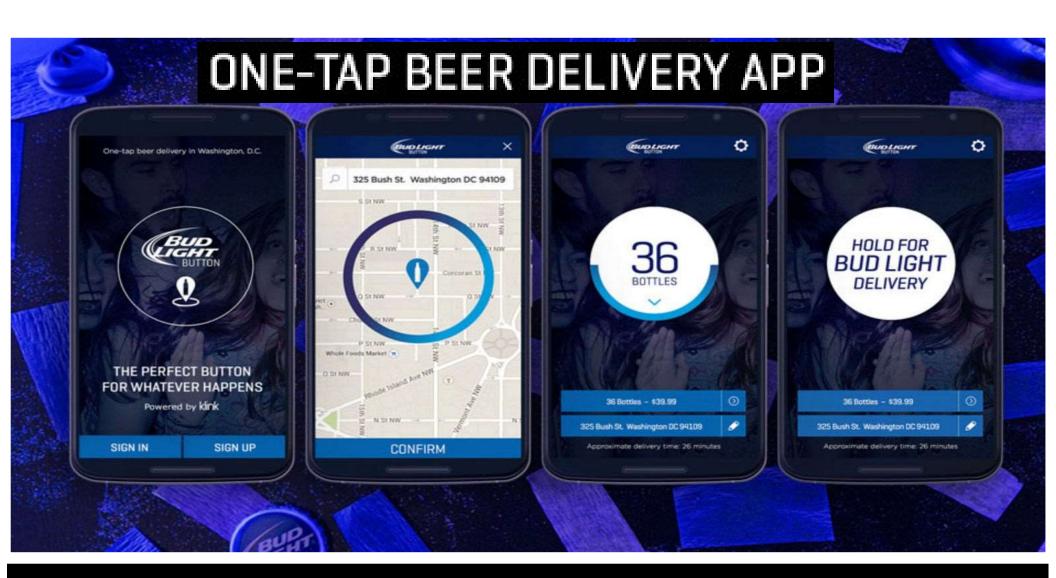

## **EVERYTHING IS NOW**

NO WAITING NO QUEUES

TRANSPARENCY IS KEY

**PREDICTIVE IS BEST** 