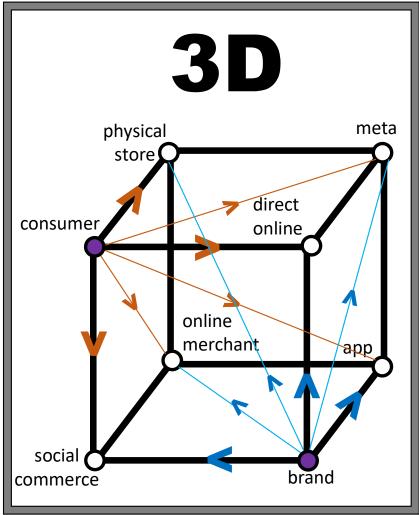

**1D** physical store brand consumer

O dimensions: 1 din

1 dimension:
LINE SEGMENT

dimensions:

TESSERACT

4 dimensions:

THE PHYSICAL
ASSETS ARE ONLY A
PART OF THE
MODERN CONSUMER
EQUATION

DIGITISE THE PHYSICAL