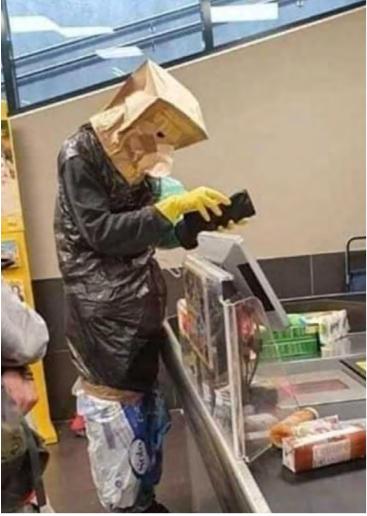

# TGISep2022 12th September 2022

Here is what I bought from wish that are total fails.

They promised greatness but after taking my money, they sent me substandard crap that didnt look like the photos on the web and are too poor quality to wear at all.