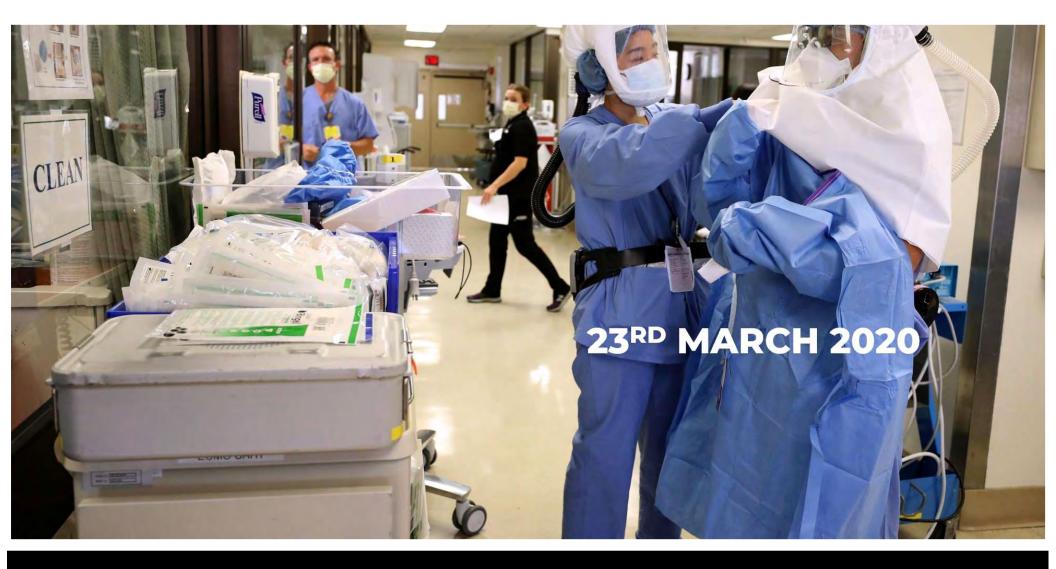

# TGISep2022 12th September 2022

WHAT HAVE WE
DONE FOR A
HEALTHCARE
CONSUMER TO TELL
OUR STORY TODAY?

HOW CAN YOU BE REAL, GENUINE?

12th September 2022

Patient comes from the Latin "patiens," from "patior," to suffer or bear.