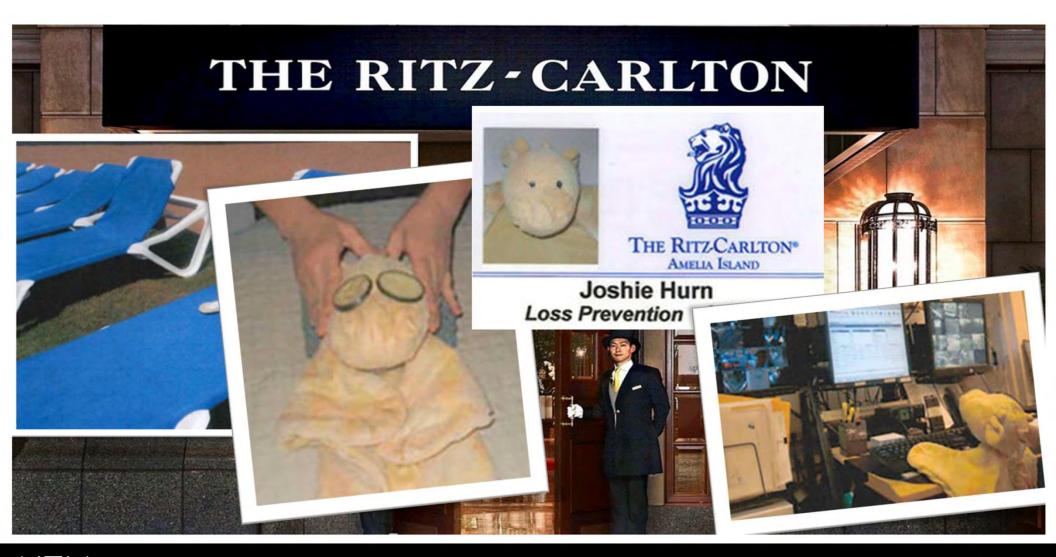

# TGISep2022 12th September 2022

"Expectation is the root of all heartache" - Shakespeare

Aaaptea jrom Iviarty Neumeier Brana Laaaer

© Ken Hughes 2022 Strictly private & confidential # TGISep2022 12th September 2022