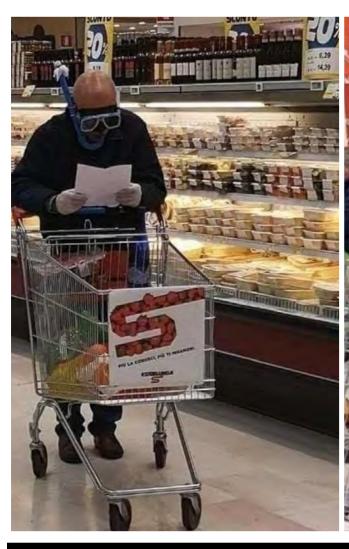

# TGISep2022 12th September 2022

Here is what I bought from wish that are total fails.

They promised greatness but after taking my money, they sent me substandard crap that didnt look like the photos on the web and are too poor quality to wear at all.