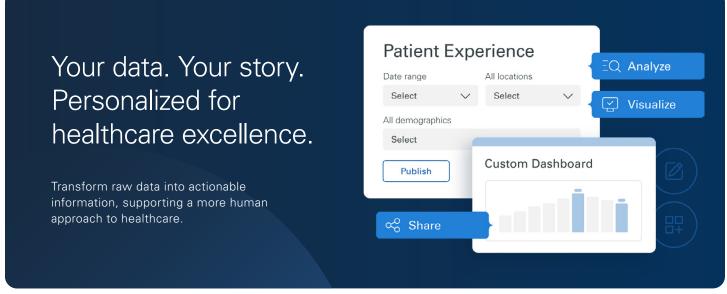

## Analyze data, create customized dashboards, and generate reports tailored to your organization's needs.

Say goodbye to hours of sifting through raw data. Explore empowers you to dive right into your patient experience data, calculate scores quickly, and create personal visualizations specific to your goals. No more jumping between reports, exporting views and combining to create cohesive dashboards, or wrangling endless spreadsheets. With Explore, you can analyze, visualize, and share data with ease.

#### PERSONALIZED DASHBOARDS

Customizable options for charts, graphs, tables, and other visualizations, Explore lets you adjust everything from layout to content, to highlight what's important.

#### INTERACTIVE FILTERING

Dig deep into data with interactive filters. Whether you're focusing on demographics, time frames, or survey methods, filtering lets you simplify complex data sets to find the most relevant insights quickly.

#### **COLLABORATION**

Share dashboards and reports with team members to encourage collaboration and bring everyone into the data conversation, enhancing teamwork and helping your organization make collective, data-driven decisions.